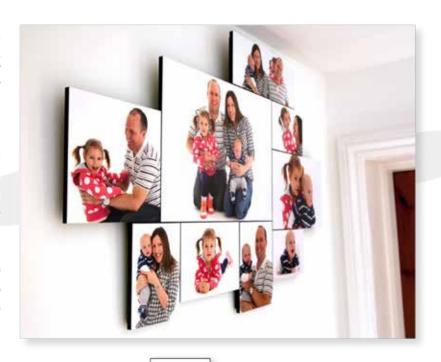

The new Ezee MultiBlock is a multi image photo block available in either a four or nine tiled image layout.

The face of the black edged 9mm MDF blocks are pre coated with a pressure sensitive adhesive film allowing prints or photographs to be easily mounted by hand.

## 9 IMAGE BLOCK

three 7" x 5" two 6" x 8" one 8" square one 8" x 12" one 12" x 5" one 12" x 16"

All blocks are slightly under sized to make mounting and trimming easy.