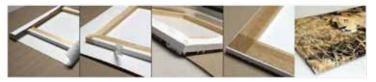

different?

The first difference you notice is that it has a card backing which eliminates knocks and dents that can be picked up whilst you are handling the canvas. This backing also adds to the overall feel of the finished product.

Secondly, we have introduced special, double-sided tape around the edges and back, which means that lining up your canvas print up has never been easier, as the canvas can be held in place and easily removed.

Unlike conventional methods of box stretching canvas prints, this will take you merely minutes to achieve the same finish as professional framers. This unique product gives anybody the ability to finish canvas prints to a gallery standard whilst still retaining the charm of wooden framed canvas prints...



### 5 steps to creating the perfect canvas.



#### The Benefits

- Significant time saving
- · Ready to use
- Backed gallery finished stretch
- Rounded edges
- Just undersized for perfect finish
- Stocked in 'A' sizes in Standard (1"), Gallery (2") depths and New Studio (1.5" x 1.75" Premium Frame Profile)
- Custom sizes available on request
- Enables in-house stretching







Contact us now 0118 934 4426 www.rgbuk.com info@rgbuk.com