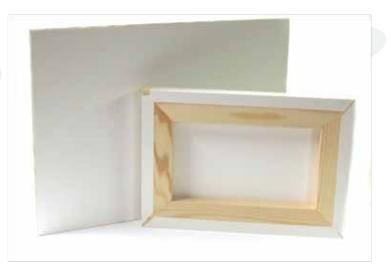

## Ezee Stretch frames take all the difficulty out of stretch framing canvas prints.

It does away with all the problems you might have, whilst trying to stretch your own canvas prints.

### Why are Ezee Stretch frames different?

The first difference you notice is that it has a card backing which eliminates knocks and dents that can be picked up whilst you are handling the canvas. This backing also adds to the overall feel of the finished product.

Secondly, we have introduced special, double-sided tape around the edges and back, which means that lining up your canvas print up has never been easier, as the canvas can be held in place and easily removed.