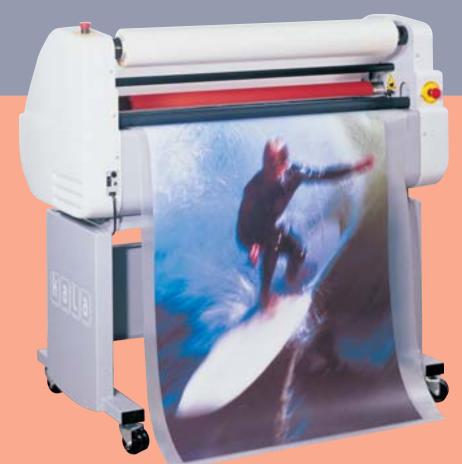

Pivoting feeding tray facilitates easy loading of film rolls. Connected to a safety device installed in the machine, it provides maximum security to user while loading.

112 cm (44") wide printers.

Creative applications with Atlantic 1080