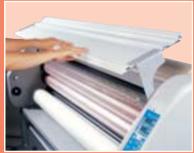

Pivoting feeding tray facilitates easy loading of film rolls. Connected to a safety device installed in the machine, it provides maximum security to user while loading.

112 cm (44") wide printers.

Creative applications with Atlantic 1080