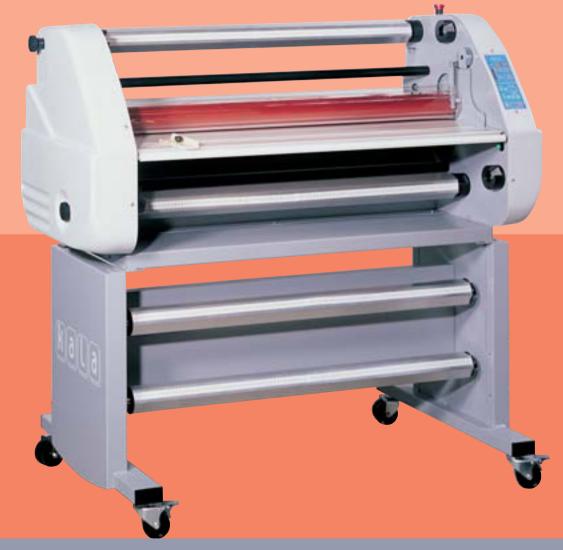

# **ATLANTIC 1080**

Atlantic 1080 Laminating systems are ideal for printing and finishing companies who want to do quality, mass production. Space saver, Atlantic 1080 completes perfectly the 91 (36") and