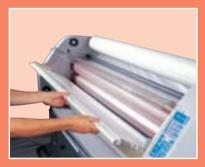

Pivoting feeding tray facilitates easy loading of film rolls. Connected to a safety device installed in the machine, it provides maximum security to user while loading.

112 cm (44") wide printers.

Creative applications with Atlantic 1080